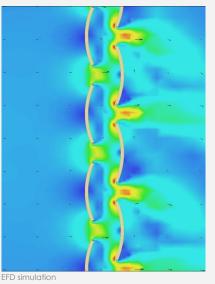

## frame type:

- weld in frame (AIMg3, 316L)
- glue in frame
- bolted frame
- support construction
- tailor made

blade pitch80 [mm]blade depth40 [mm]min. built-in depthxx [mm](louver only)