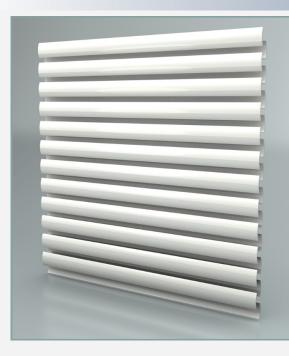

# data sheet SR2500

pictured: aluminum louver

FlowGrill louvers are developed for extreme circumstances and available in different designs, many functional executions and additional options.

# features SR2500:

- applicable in maritime environment
- maintenance friendly
- small build-in depth
- simple installation
- various shapes possible