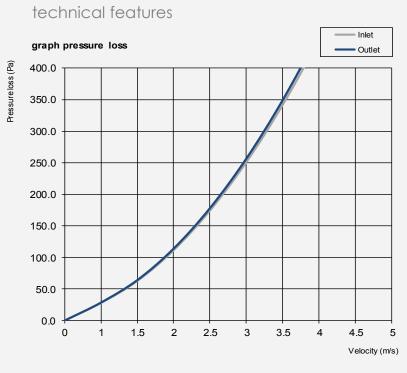

## frame type:

- weld in frame (AIMg3, 316L)
- glue in frame
- bolted frame
- support construction
- tailor made

blade pitch80 [mm]blade depth40 [mm]min. built-in depthxx [mm](louver only)